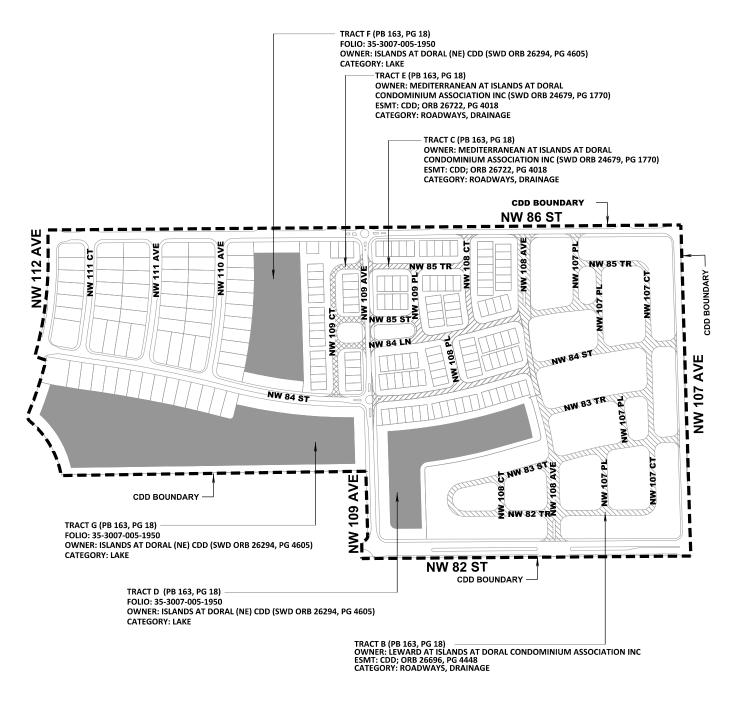

LEGEND: ESMT: EASEMENT ORB: OFFICIAL RECORD BOOK PB: PLAT BOOK PG: PAGE SWD: SPECIAL WARRANTY DEED

### **ALVAREZ ENGINEERS, INC.**

#### ISLANDS AT DORAL (NE) CDD CDD LAND OWNERSHIP AND EASEMENTS

EXHIBIT 1

#### LEGEND

DISTRICT BOUNDARY

ISLANDS AT DORAL (NE) C.D.D. EXHIBIT 1 - DISTRICT BOUNDARY

#### 1. Infrastructure Ownership

a. <u>City Roads</u>

The right of ways within the District for NW 107 Av, NW 109 Av, NW 110 Av, NW 110 Place, NW 111 Court, NW 112 Av, NW 82 St, a portion of NW 84 St and NW 86 St, which are located within the single-family home area of the District, were dedicated to the City of Doral for ownership, maintenance, and for the perpetual use of the public. This was accomplished by the recording of the following plat:

"Islands at Doral" Recorded on April 6, 2005 at PB 163, PG 18.

- b. Other Roads
  - i. The roads within the townhomes area were constructed within ingress and egress tracts which have been reserved by plat for such use. The tracts were granted to Mediterranean at Islands at Doral Neighborhood Association, Inc. by Quitclaim Deed recorded on June 29, 2006 at ORB 24679, PG 1770. The District owns the roadway improvements within those tracts as described in the Engineer's Report of February 9 of 2004. The District was granted an easement by Mediterranean at Islands at Doral Neighborhood Association, Inc. for road and drainage purposes on October 30, 2008. Such easement was recorded at ORB 26722, PG 4018.
  - ii. The District owns the roadway improvements within the condominium area as described in the Engineer's Report of February 9, 2004. Leeward at Islands at Doral

Condominium Association, Inc. owns the land where the road improvements are located. The condominium association granted the District an easement for roadway and drainage purposes on December 3, 2008. Such easement was recorded at ORB 26696, PG 4448.

- c. Stormwater Management System
  - i. The road drainage system within City right of ways was completed and dedicated to the City of Doral for ownership, maintenance and the perpetual use of the public by the recording of the plat described above.
  - ii. The road drainage system within ingress and egress tracts within the townhome area was completed and is owned by the District. The District was granted a drainage easement by Mediterranean at Islands at Doral Neighborhood Association, Inc. on October 30, 2008. Such easement was recorded at ORB 26722, PG 4018.
  - iii. The road drainage system within the condominium area was completed and is owned by the District. The District was granted a drainage easement by Leeward at Islands at Doral Condominium Association, Inc. Such easement was recorded at ORB 26696, PG 4448.
  - iv. The District owns the water portion of the three lakes within the District boundaries, and the HOAs own the grassed slopes that surround the lakes. The District was granted the lakes by Special Warranty Deed from Century Homebuilders, LLC on March 10, 2008. The Special Warranty Deed was recorded at ORB 26294, PG 4605.